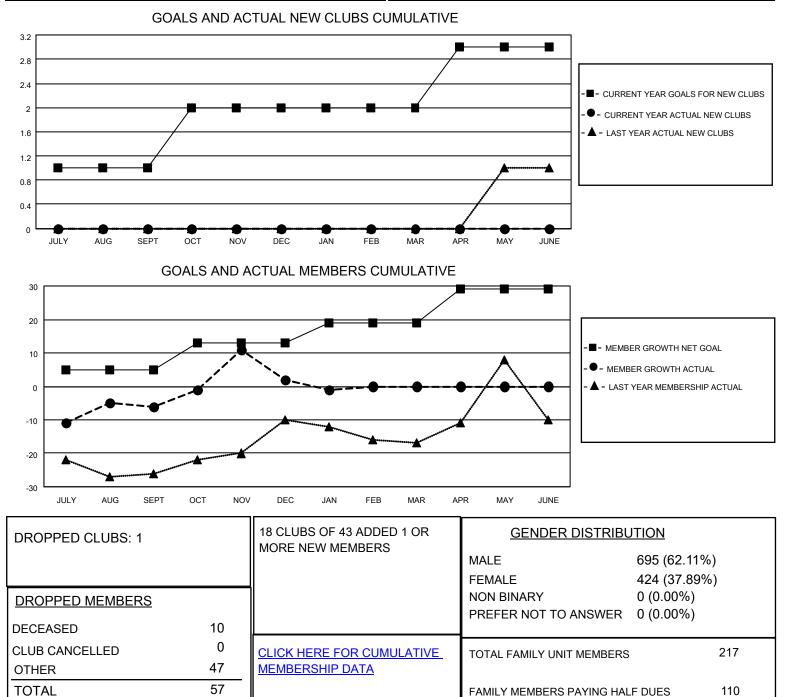

## LOCATION NORTH DAKOTA

**District 5 NW** 

Results as of: 1/31/2022

| Clubs                 |               |           |               | Members               |                       |                         |                                                    |
|-----------------------|---------------|-----------|---------------|-----------------------|-----------------------|-------------------------|----------------------------------------------------|
| RESULTS FOR 2021-2022 |               |           |               | RESULTS FOR 2021-2022 |                       |                         |                                                    |
| QUARTER               | NEW CLUB GOAL | NEW CLUBS | DROPPED CLUBS | QUARTER               | ER GROWTH NET<br>GOAL | MEMBER GROWTH<br>ACTUAL | DROPPED<br>MEMBERS ACTUAL<br>(including transfers) |
| JULY/AUG/SEPT         | 1             | 0         | 0             | JULY/AUG/SEPT         | 5                     | 22                      | 28                                                 |
| OCT/NOV/DEC           | 1             | 0         | 1             | OCT/NOV/DEC           | 8                     | 36                      | 23                                                 |
| JAN/FEB/MAR           | 0             | 0         | 0             | JAN/FEB/MAR           | 6                     | 3                       | 6                                                  |
| APR/MAY/JUNE          | 1             | 0         | 0             | APR/MAY/JUNE          | 10                    | 0                       | 0                                                  |